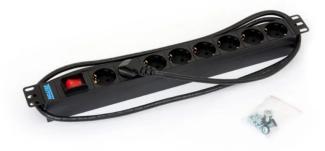

## Product Description

TRITON RAB-PD-X04-A1 - 19-inch distribution panel with on/off switch, 1 HU

19-inch distribution panelwith a height of 1 HU. Comes with 2x screws M6x16 with washers and 2x captive nuts M6.

- 8 sockets DIN standard, max. 16 A
  Cable 3 x 1.5 mm x 2 m long, DIN49441 16 A plug
  Lighted on/off switch withplastic cover
  RAL 9005

Supply:

- 2x screws M6x16 with washer
  2x captive nuts M6

Specifications