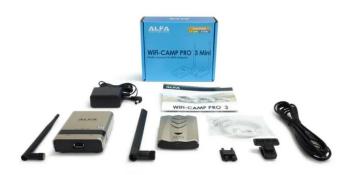

If you need to boost a 2.4 GHz or 5 GHz WiFi signal to multiple devices at once in your RV/boat/home, the WiFi CampPro 3 mini is a perfect choice!

- R36AHAWUS036ACHM
- USB cable (3 meters length)
- DC 12V power adapterUSB clip

- R36A antennaAWUS036ACHM antenna
- Quick install guide