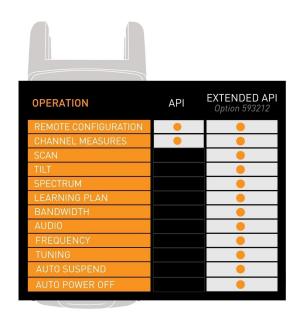

## Product Description

This option, which can be installed on the H30+ & H30D+, allows remote configuration\* of the devices according to the user's needs. Among the parameters that can be configured with this functionality are:- Language- Network connection (wired or wireless)- Units (dBuV, dBmV or dBm)- Channel selection (within a pre-defined channel plan)- Channel frequency- Plan selection (within the plans stored on the device)- Channel detection (automatic or manual)- Tuning (by channel or by frequency)- Quality profiles- Bandwidth- Sound volume 5 - Spectrum Sound volume- Spectrum span- Frequency reference level (automatic or manual)- Scan type- Input frequencies- Input reference level (automatic or manual)- Tilt functions- Auto suspend- Auto switch off(\*) To use this option, the device must be connected to the network, the device must be connected to the network-Highlights-Compatible with the H30+ and H30D+ antenna measuring devices