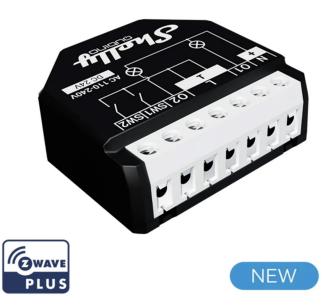

## Product Description

The Shelly Wave 2PM Relay 16A 2 Channel transforms an ordinary two-pole wall switch into an intelligent switch. It enables the remote control of two electrical devices, such as lights, ceiling fans, IR panels and I R heaters. It switches (on/off) two independent loads and measures their power consumption separately and in total. Connected devices can be controlled either via a smartphone or a tablet, according to schedules or scenes, etc. It is compatible with switches or push buttons. Features:- Relay -Wave 2x 10A (16A total)-Measures the power consumption of the connected device on each channel- Small size ensures easy installation behind any wall switch or wall socket- Extended wireless range: up to 40m indoors- SmartStart for automatic setup.- OTA firmware update for over-the-top devices - SmartStart for automatic setup. OTA firmware update for over-the-air updates- S2 Security authenticated- Extremely low energy consumption: less than 0.3 W- Works with Z-Wave certified hubs and over 4,000 Z-Wave devices- Power supply: 110-240 V AC / 24 V DC +/10%- Max. Switching rurent AC: 10 A per channel. Switching current AC: 10 A per channel. Switching current DC: 10 A- Overheating protection: Yes- Overload protection: Yes- Distance: Up to 40 m indoors (131 ft.) (depending on local conditions)- Z-Wave S800- Ambient temperature: -20°C to 40°C- Humidity: 30% to 70% RH- Maximum altitude: 2000 m