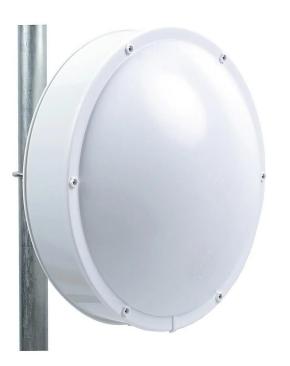

## Product Description

Product descriptionRadome cover for RBLHG consists of a front radome, a rear radome and a collar.Primarily designed for Wireless Wire Dish (60GHz), this cover is also compatible with all other LHG units for 2.4GHz, 5GHz and 4G / LTE bands with a 391mm dish.Coverage of wireless connections much better withstands harsh weather conditions - especially ice and snow. Thanks to the radio's waste heat, snow and frost will not stick to the front.Radome is mounted on the antenna without compromising its design and can be used with any original LGH mount. The dimensions of the cover are 420 x 240mm, weight 0.85kg, made of UV-resistant PP (front and rear radome cover) and painted aluminium (collar).Radome covers for 2 LHG devices are included!Package contains- (2) front radome cover- (2) rear radome cover- (2) collar- (2) cable gland- (2) stainless steel mounting hardware