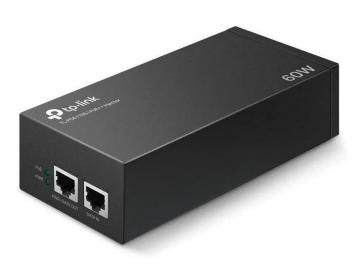

## Product Description

TL-POE170S is a very robust Gigabit PoE injector that supports 802.3af/at/bt standards with power up to 60W, which is a suitable solution for PTZ power supply cameras, LED panels, more powerful Wi-Fi APs and other devices. The injector has an LED indicator, a 230 V Euro power connection and two RJ-45 ports, the first of which is for DATA and the second for DATA + Power.Packaging contents- PoE injector- Power cable- Patch cableConnections and interfaces- Ethernet speed [Mb/s]: 10/100/1000- Gigabit LAN: YesPower-Output power / 1 port [W]: 60- PoE-Out Standards: 802.3af, 802.3at, 802.3bt- PoE-Out ports: 1Physical characteristics- LED indicator: Yes- Width [mm]: 70- Height [mm]: 42- Depth [mm]: 155