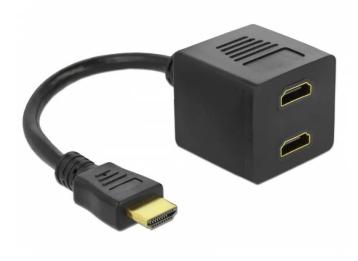

## Product Description

Delock Adapter - HDMI male to 2x HDMI female

This HDMI adapter by Delock with a cable lenght of approx. 20 cm and gold-plated connectors enables the connection of two additional HDMI device.

- Package content: Adapter
- Package: Blister
- Connection: HDMI male to 2x HDMI female, gold-plated connectors
- Cable length: ca. 20 cm