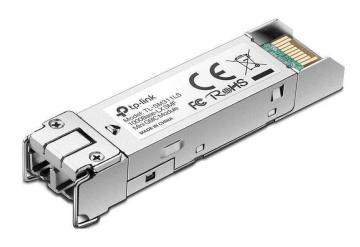

## SM311LS - 1G SFP optical module, SM, 1310nm, 2x LC connector, 20km

## Product Description

The TL-SM311 series fibre module cards are introduced to extend the transmission distance. Connected to our managed/smart switches, they can extend the distance up to 20 kilometres, which can basically meet the distance requirements of LANs. Users can choose whether and which elements to use the fibre optic modules according to their needs to reduce costs. Technical parametersOptics- Format: SFP- For cable type: single mode- Transmission speed: 1 Gbps- Wavelength - Tx/Rx [nm]: 1310- Distance [km]: 20-Transmission type: 2-fibreConnectors and interfaces- Optical connectors: (2) LCPhysical properties- Operating temperature [°C]: 0 to 70General- Compatibility: UniversalSoftware-DDMI - Diagnostics: Yes