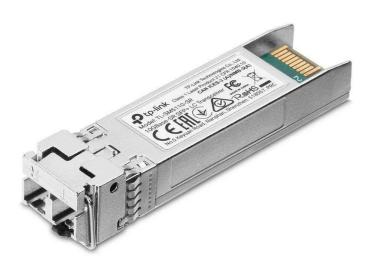

## SM5110-SR - Optical module, MM, SFP+, 10G, 2x LC, 300m

## Product Description

The TL-SM5110-SR is designed to extend transmission distances based on 10Gbps Ethernet connectivity. It is a high performance 10GBASE-SR 850nm Multi-Mode SFP+ transceiver. It supports 10G Ethernet connections with full duplex up to 300m (OM3) or 33m with 50/125µm or 62.5/125µm fibre optic cables. Technical parametersOpticsFormat:SFP+For cable type:Multi ModeTransmission speed:10 GbpsWavelength - Tx/Rx [nm]:850Distance [km]:0.3Transfer type:2-fibrePolishing type:UPCConnectors and InterfacesOptical Connectors:(2) LCPhysical characteristicsOperating temperature [°C]:0 up to 70GeneralCompatibility:UniversalSoftwareDDMI - diagnostics:Yes