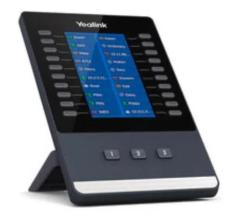

## Product Description

The Yealink EXP43 adds a colour screen expansion module to the Yealink T4U series phones. The Yealink EXP43 is compatible with the Yealink T43U, T46U and T48U phones and adapts to the display of the connected IP phone, monochrome for T43U and colour for T46U and T48U.Highlights- 4.3 inch colour screen with 272 x 480 pixels- Colour icons for a rich visual experience- 20 physical buttons on each side with bi-colour LEDs- Three independent control buttons with LED illumination for quick page change- Supports up to 3 modules in daisy chain- Stand with 2 adjustable anglesScope of deliveryYealink EXP43 extension module, Stand, connection sheet, USB cable, screws, screwdriver, quick start guideTechnical descriptionConnections: 2x USB 2.0