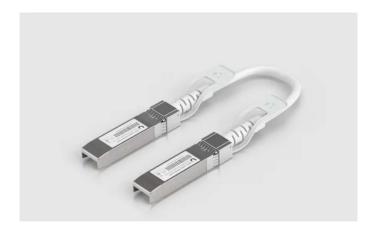

## **UACC-UPLINK-SFP28-0.15M - Uplink Cable**

## Product Description

Direct attach cable with auto link optimization for seamless 1G SFP, 10G SFP+, and 25G SFP28 interconnects between UniFi devices. Technical Specification- Connector type SFP28 to SFP28- Cable length 0.15 / 3 / 30 m (0.5 / 9.8 / 98.4 ft)- Cable jacket PVC- Jacket OD 0.15 m: 4.5 mm- 3 / 30 m: 3 mm- Min. bend radius 20 mm- Supported data rates 25 / 10 Gbps- Jacket color White- Ambient operating temperature 0 to 70° C (32 to 158° F)