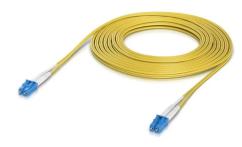

## Product Description

Lightweight fibre optic patch cable for up to 100G connections.OS2 single-mode fibre opticDuplex LC UPC connectorTechnical dataCable length: 1, 3, 5, 10, 15, 30 m (3.3, 9.8, 16.4, 32.8, 49.2, 98.4 ft)Connector type: LC-LCFibre mode: OS2Fibre type: DuplexPolish: UPC to UPCWavelength: 1310/1550 nmCable jacket material: Low smoke zero halogen (LSZH)Jacket OD: 2.0 mmJacket colour: YellowInsertion loss: ? 0.3 dBReturn loss: ? 50 dBRepeatability: ? 0.1 dBDurability: ? 0.2 dB (mated 1,000 times)Operating ambient temperature: -40 to 75° C