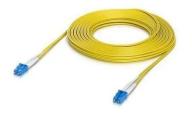

Item no.: 399879 UACC-OFC-S2-LULU-15M - OS2 Duplex LC UPC Fiber Patch Cable

Item no.: 399879 shipping weight: 8.00 kg Manufacturer: Ubiquiti

## Product Description

Lightweight fiber patch cable for up to 100G connections. Technical Specification- Cable lenght 1, 3, 5, 10, 15, 30 m(3.3, 9.8, 16.4, 32.8, 49.2, 98.4 ft)- Connector type LC-LC- Fiber mode OS2- Fiber type Duplex- Polish UPC to UPC- Wavelength 1310/1550 nm- Cable jacket material Low smoke zero halogen (LSZH)- Jacket OD 2.0 mm- Jacket color Yellow-Insertion loss ? 0.3 dB- Return loss ? 50 dB- Repeatability ? 0.1 dB- Durability ? 0.2 dB (1,000 times mating)- Ambient operating temperature -40 to 75° C (-40 to 167° F)