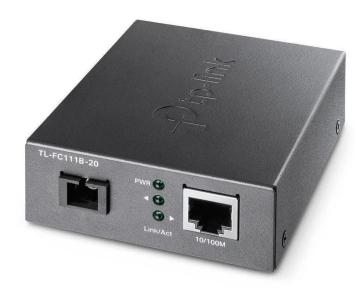

## Product Description

TL-FC111B-20 is an optical-to-metal WDM converter from RJ45 to SC optical port. The maximum throughput is 100Mbps FD, which is also adapted to the Ethernet port that can communicate with your device at 10/100Mbps speed. The converter can be used up to a distance of 20km with a singlemode (9/125um) optical fibre with an SC connector. The wavelength is 1310 / 1550nm (Tx/Rx) and for the correct functionality it is necessary to have on the opposite side the model TL-FC111A-20 which has opposite Tx and Rx than this model.Package contains- Media converter- Power adapter 5V/0.6ATechnical parametersOptics- For cable type: Single Mode- Transmission speed: 100 Mbps- Wavelength - Tx/Rx [nm]: 1310 / 1550- Distance [km]: 20Connectors and interfaces- Optical connectors: (1) SC- LAN speed: (1) 10/100Mbps- Optical interfaces: (1) 100MbpsPower supply- Power supply type: DC connection- Power supply via connection/terminal: 5V / 0.6APhysical properties- Operating temperature [°C]: 0 to 50- Width [mm]: 73- Height [mm]: 27- Depth [mm]: 95