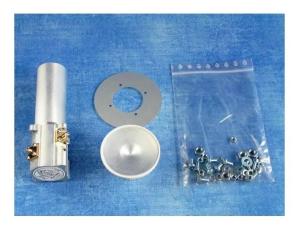

## Product Description

Conversion of JRC-24 and JRC-24 EXTREM single polarisation antennas into dual polarisation antennas The conversion gives you fully-fledged JRC-24 MIMO or JRC-24EX MIMO antennas. A complete set of stainless steel mounting hardware is included. This is a package for one antenna. This version with irradiator is equipped with RSMA connectors.