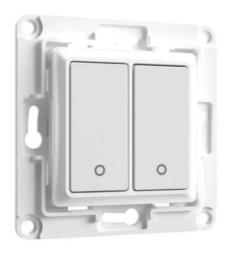

## ALR\_WS\_2\_W - Wall switch 2 Accessories

## Product Description

Product information "Shelly Wall Switch 2 Accessories"Shelly WS2 (White):Shelly Wall Switch WS2 White for Shelly Smart RelayCompatible with:- Shelly 1-Shelly 1-PM- Shelly Plus 1-Shelly Plus 1-PM- Shelly DimmerTechnical data:- Ambient temperature: -20° C to 70° C / -5° F to 158° F- Humidity: up to 85%- Maximum switching voltage: 12 VDC / 18 VAC- Maximum switching current: 50 mA