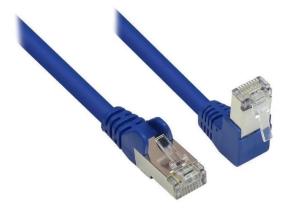

## Product Description

- 250 MHz

- RJ45 plug straight to RJ45 plug angled
  S/FTP cable (shielding with foil and braiding)
  Structure shielding: aluminium foil 0.025mm with shielding 80x0.12mm
  PiMF (cores in pairs in metal foil)
  Core material: Copper
  Core target and the comparison of the comparison of

- Connector material: CuZnNi
  Bonnet: Encapsulated
- Cable construction: AWG 27/7
- Gold-plated contact surfaces
- Suitable for connecting various devices: e.g. patch panels, switches, routers, modems with RJ45 connection, etc
- Length: 0.25 m
  Colour: blue
- Patch cable connection 1: RJ45 plug angled downwards
  Patch cord connection 2: RJ45 plug straight
- Patch cable type: Patch cable
  Patch cord assignment: 1:1
  Patch cord colour: Blue