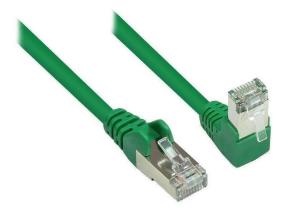

## Product Description

- 250 MHz

- RJ45 plug straight to RJ45 plug angled
  S/FTP cable (shielding with foil and braiding)
  Shielding structure: aluminium foil 0.025 mm with shielding 80x0.12 mm
  PiMF (cores in pairs in metal foil)
  Core material: Copper
  Constant and the comparison of the comparison of

- Connector material: CuZnNi
  Bonnet: Encapsulated
- Cable construction: AWG 27/7
- Gold-plated contact surfaces
- Suitable for connecting various devices: e.g. patch panels, switches, routers, modems with RJ45 connection, etc
- Length: 0.25 m
  Colour: green
- Patch cable connection 1: RJ45 plug angled downwards
  Patch cord connection 2: RJ45 plug straight
- Patch cable type: Patch cable
  Patch cord assignment: 1:1
  Patch cord colour: Green