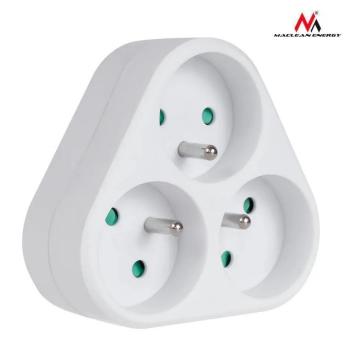

## MCE214 - Maclean Energy Triple current outlet with grounding 16A

2,30 EUR

Item no.: SC-2411-0509-1210 shipping weight: 0.20 kg Manufacturer: Maclean Brackets

## Product Description

Triple current outlet with grounding Maclean Energy MCE214 16A- Producer: Maclean Energy- Model: MCE214- Power source (voltage): 230V / 50Hz- Load (max): ~ 230V (16A) 3680W- Protection class: IP20- Housing (material): plastic- Housing (color): white- Number of sockets: (pcs): 3- Security: "against children"- The product meets European CE standards- Grounding: YES- Maclean Energy MCE214 triple grounded power outlet- Manufacturer's packaging- A proof of purchase- Splitter for three sockets with earthing- Original Maclean Energy MCE214- The product meets European CE standards- Built-in childproofing- Current socket, triple round sockets