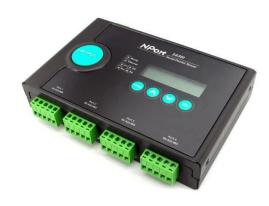

## NPORT 5430I W/ ADAPTER - Serial 4-port RS-422485 device server with 2 kV insulation, with adapter

## Product Description

NPORT® 5400 device servers offer many useful features for serial-to-Ethernet applications, including an independent operating mode for each serial port, a user-friendly LCD control panel for easy installation, two DC power inputs and adjustable termination and pull highlive resistors. Networking capability for up to 4 serial devices NPOR® 5400 device servers can conveniently and transparently connect up to four serial devices to an Ethernet network, allowing you to network your existing serial devices with just one basic configuration. Data transfer between the serial and Ethernet interfaces is bidirectional. By using NPOR® device servers, you not only protectly your current hardware investments, but also enable future network expansions. You can both centralise the management not you serial devices and distribute management hosts across the network independent operating mode for each serial port/Port® 5400 device servers can be used to connect different devices for remote data retrieval or event handling over a TCP/IP network. Each serial port of the NPOR® 5400 device servers or 1 can operate in driver mode, port 2 in TCP server mode, and ports 3 and 4 in TCP client mode User-friendly LCD panel for easy installation? The top of the NPOR® 5400 device servers between the devices of configuration and operating mode of panel displays the server name, serial number and IP address and can be used to enter or change parameters such as IP address, networks and gateway. (The LCD panel for panel displays the server name, serial number and IP address and can be used to enter or change parameters such as IP address, networks and gateway. (The LCD panel for power inputs gives the user greater flexibility for use with different applications. Adjustable termination and pull highlow resistors. The NPORT 5400 series providing both a pull highlow resistor server and pull highlow resistors and pull highlow resistors. The NPORT 5400 series providing both pull highlow resistors and pull highlow resistors and pull highlow resistors