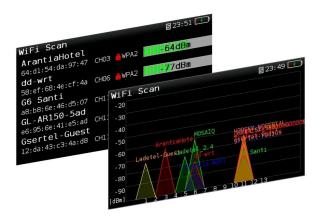

## Product Description

This functionality enables a complete analysis of the Wi-Fi band for automatic detection of all networks. All of them are identified by name and the strength of the signal at the access point is also displayed. There are two display modes to choose from. The "List" mode provides a list of the detected networks with the associated data and performance, while the "Map" mode displays them on a two-axis map: Power vs. frequency.