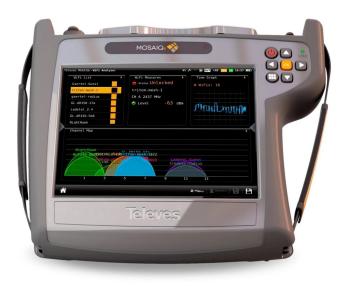

## Product Description

This functionality performs a comprehensive analysis of the entire Wi-Fi band (2.4 and 5 GHz) to find, identify and measure all available Wi-Fi networks. For this purpose, the MOSAIQ6 offers 4 different analysis functions:- Wi-Fi list: shows a list of all networks found and identifies for each one: SSID, BSSID, channel, frequency, encryption mode and performance of the access point.- Wi-Fi measurements: shows for a given network the current performance value of the access point and a diagram of its change during a selectable time interval.- Time diagram: provides a time diagram with the history of performance measurements of all detected Wi-Fi networks.- Channel map: shows a diagram with the channel distribution of the detected Wi-Fi networks.