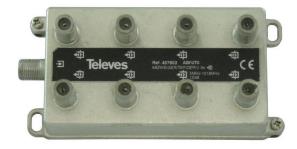

## 8-way end tap 5-1218 MHz AD: 12 dB

## Product Description

8-way end tap for cable television according to DOCSIS 3.1 standard. 5-1218MHz AD: 12dB.Connection type F-ConnectorNumber of feeders 8Number of outlets -Execution of feedersSuitable for remote supply noFrequency 5 MHzFrequency 1218 MHzCompatible with Grade2TV according to XP-C 90-483 -Compatible with Grade3TV according to XP-C 90-483 -Max. Branch/distribution attenuation 12 dBMax. Pass-through attenuation - dB