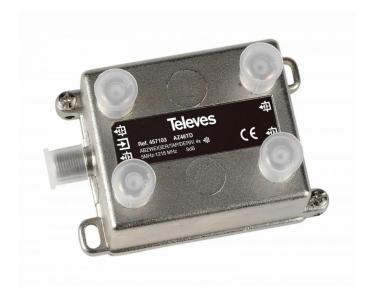

## 4-way end tap 5-1218 MHz AD: 8 dB

## Product Description

4-way end tap for cable TV according to DOCSIS 3.1 standard. 5-1218MHz AD: 8dB.Connection type F-ConnectorNumber of feeders 4Number of outlets -Execution of feedersSuitable for remote power supply noFrequency 5 MHzFrequency 1218 MHzCompatible with Grade2TV according to XP-C 90-483 -Compatible with Grade3TV according to XP-C 90-483 -Max. Branch/distribution attenuation 8 dBMax. Pass-through attenuation - dB