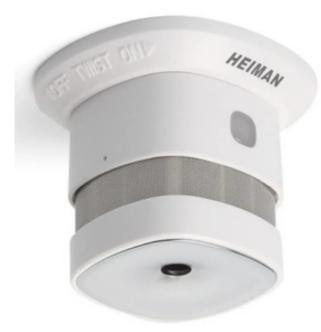

## HEIMAN Smoke Sensor

Hopefully, you will never need it, but in case of emergency it will save not only your belongings, but also life. A pot which stands on the stove too long or a forgotten ironfirst there will arise smoke, then it will cause a fire. The HEIMAN Smart Smoke Sensor owns an accurate capture of smoke and you will alert acousticly and visually. In a serious situation the smoke sensor alerts with a red LED which flashes rapidly and with a noisy alarm. Furthermore there is the opportunity to receive a warning on your smartphone if you are not at home. This prevents a fire emerging from smoke and expensive consequential damages.Because of the use of the wireless technology Z-Wave the sensor can be connected to any Z-Wave gateway. Thanks to the latest Z-Wave Plus standard the Smoke Sensor ensures a batterie lifetime of 3 years. Features: