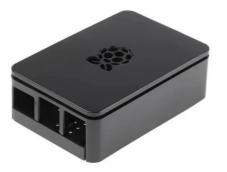

## Product Description

ABS Case for Use with Raspberry Pi 2B, 3B, 3B+ in Black This range of protective cases for the Raspberry Pi 3 B+ are available in four color options: black, clear, white and red. Features & Benefits

- Made of ABS plastic
- Ventilation

- Rubber feet
  Cut-outs for all connections
  3 parts that easily clip together
  Space for expansion boards
  Slots under the top case that allow external ribbon-cable access to GPIO and camera/display headers
- For use with: Raspberry Pi 2B, 3B, 3B+
- Color: Black
  External dimensions: 93.7 x 62.6 x 31.5 mm
  Body material: ABS