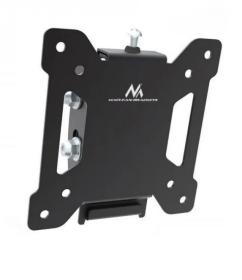

## Product Description

Maclean MC-596 - VESA TV holder, 13"-23", black, 20 kg

The perfect holder for televisions or LCD monitors from 13 to 23". Small dimensions and low weight of the handle (0.43 kg) allow you to attach the device even on light walls. The weight of the mounted TV or monitor can reach up to 20 kg.

Compliant with the receiver assembly standards VESA 75x75, 100x100.

- Suitable for TV, LCD monitors, LED, Plasma 13" to 23"
  Distance from the wall only 36 mm
- VESA 75x75, 100x100
   Vertical adjustment -15° to +10°
- Maximum load: 20 kg