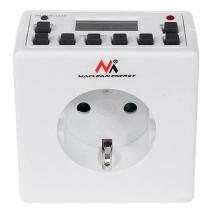

## Product Description

Digital programmable on/off timer.

Features- 10 on/off programmes with 1-minute increments- manual on/off- random on/off every 10 to 31 minutes from 6 pm to 6 am- 16 weekday combinations- 12/24-hour clock mode- display with second hand- summer time settingTechnical data- operating voltage: 220 - 240 VAC 50Hz- maximum load 16A, 3600W- minimum time between switching on and off: 1 minute- operating temperature -10°C to +40°C- German type socket and plug- accuracy ± 1 minute per month