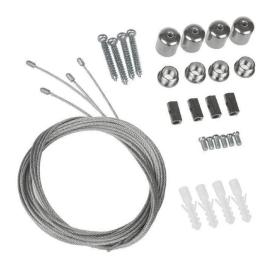

## Product Description

Mounting cables for LED panels are mainly used in high rooms to hang the panels at the optimum height, but also wherever it is not possible to fix the panels directly to the ceiling (uneven surfaces, mounting elements, etc.).)Specification-For ceiling panels with dimensions: 595x595mm and 1195x295mm-Length: 1m- Fastening with expansion plugs- High durabilitySet includes- Cable set for mounting Maclean Energy MCE541 LED ceiling panelsFeatures- 4 links included- Length: 1m- Easy and quick installation- Good quality-Application: dining room, offices, storage rooms