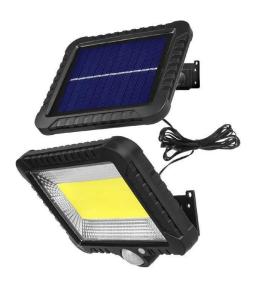

## Product Description

Solar LED floodlights are solar-powered devices that provide a low-cost, reliable, effective and environmentally friendly lighting solution. The light is ideal for illuminating properties, patios, gardens, steps, driveway gates, car parks and squares. The built-in motion and twilight sensor guarantees stable and very fast operation of the light. There is no need to install expensive external sensors. The sensor range is very long. Thanks to the twilight sensor, the floodlight only switches on at night, while the motion sensor ensures that the luminaire is only switched on when required. The luminaire's light source is powered by a rechargeable battery that draws electrical energy from a built-in solar cell (panel) during the day. This converts the sunlight into electrical energy, which is stored in the built-in rechargeable battery. After dark, the stored electricity is used to operate the lighting element, i.e. lights up with the motion sensor and goes out completely when movement stops3 click - lights up that the motion sensor and goes out completely when movement stops3 click - Specification- Manufacturer: Maclean- Model: MCE438- Protection class: IP644- Rated power: 5W- Luminous flux: 400 Im- Colour temperature: 6000K (cool white)- Operating time:

Specification- Manufacturer: Maclean- Model: MCE438- Protection class: IP644- Rated power: 5/V- Luminous flux: 400 lm- Colour temperature: 6000K (cool white)- Operating time: 20000 hours- Battery type: 18650 Li-lon, 3.7 V, 1300 mAh- Motion detection range: 3-5m+/- 1m,- Motion detection angle: 120°- Lamp will start below 5lx- On/off cycle time from motion detection: ~ 25 seconds- Time to fully charge battery: 7-8 hours- Operating/detection time on full battery charge: 8-12 hours (in motion detection mode)- Minimum distance to illuminated object: 0.2 m- Temperature range in which the lamp can be operated: -20°C to +40°C- Lamp suitable for indoor and outdoor installation- Length of cable from solar panel to floodlight: 5m- Not to be used with a dimmerThe set includes- Solar LED floodlight with motion sensor Maclean Energy MCE438- User manual- Manufacturer's packagingFeatures- Energy-saving LED lamp- Quick and easy installation- Light colour: Cold white- High-quality workmanship- Light output: 400 lumens- Built-in twilight sensor-Suitable for indoor and outdoor installation- Protection rating: IP44- Power: 5 W