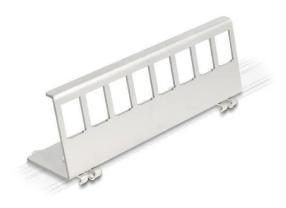

## Product Description

This bracket by Delock can be attached to a 35 mm wide DIN rail. The standardised dimensions make it suitable for easy snap-in mounting of 8 Keystone modules. Technical data-8 Keystone ports with 19.2 x 14.9 mm- Bracket for 35 mm DIN rail- 70° angled- Material: stainless steel- Dimensions (LxWxH): approx. 156 x 44 x 37 mmPackage contents- Keystone holderPackaging- Resealable bagTechnical dataGeneralMounting type- Top-hat rail 35 mmPhysical propertiesMaterial- Stainless steelLength- 156 mmWidth- 44 mmHeight - 37 mm