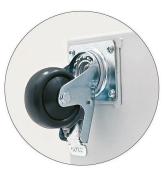

## RAX-RK-X86-X1 - Roller set with reinforcement frame for distributor 800x600, load capacity 450 kg incl.

## Product Description

Castors with reinforcement frame for RMA, RZA type distributors must be ordered according to the enclosure layout. The maximum load capacity when using RAX-RK-Xxx-X1 is 450 kg including enclosure weight. The enclosure height increases by 111 mm. Set of Castors with brakes \_\_\_\_\_\_\_\_2xCastors without brakes \_\_\_\_\_\_2xScrews M5 x 12 Thorx \_\_\_\_\_\_\_16xScrews M5 x 20 Thorx \_\_\_\_\_\_16xLarge washers 5.3 \_\_\_\_\_\_\_16xU-profile \_\_\_\_\_\_\_4x