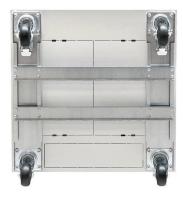

## RAX-RK-X86-X1 - Roller set with reinforcement frame for distributor 800x600, load capacity 450 kg incl.

## Product Description

Castors with reinforcement frame for RMA, RZA type distributors must be ordered according to the enclosure layout. The maximum load capacity when using RAX-RK-Xxx-X1 is 450 kg including enclosure weight. The enclosure height increases by 111 mm. Set of Castors with brakes \_\_\_\_\_\_\_\_2xCastors without brakes \_\_\_\_\_\_2xScrews M5 x 12 Thorx \_\_\_\_\_\_\_16xScrews M5 x 20 Thorx \_\_\_\_\_\_16xLarge washers 5.3 \_\_\_\_\_\_\_16xU-profile \_\_\_\_\_\_\_4x