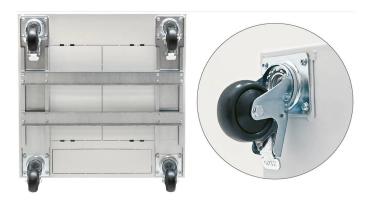

## Product Description

Castors with reinforcement frame for RMA, RZA type distributors must be ordered according to the enclosure layout. The maximum load capacity when using RAX-RK-Xxx-X1 is 450 kg including enclosure weight. The enclosure height increases by 111 mm.Set ofCastors with brakes:- 2xCastors without brakes:- 2xScrews M5 x 12 Thorx:- 16xScrews M5 x 20 Thorx:- 16xLarge washers 5.3:- 16xU-profile:- 4x