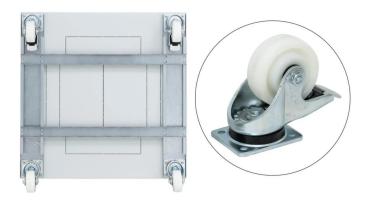

## Product Description

Castors with reinforcement frames for the RTA, RDA, RDE, RYA type distributors must be ordered according to the enclosure layout. The maximum load capacity when using RAX-RK-Txx-X1 is:- 1500 kg for the RTA, RYA, RDA, RDE type. The enclosure height increases by 143 mm. Set of Castors with brakes:- 2xCastors without brakes:- 2xScrews M5 x 12 Thorx:- 16xScrews M5 x 20 Thorx:- 16xLarge washers 5.3:- 16xU-profile:- 4x