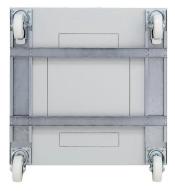

## RAX-RK-H81-X1 - Roller set with reinforcement frame 800x1000 for RDA load capacity 1900 kg

## Product Description

Castors with reinforcement frames for the RTA, RDA, RDE, RYA type distributors must be ordered according to the enclosure layout. The maximum load capacity when using RAX-RK-Hxx-X1 is:- 1600 kg for the RTA, RYA type,- 1900 kg for the RDA, RDE type. The enclosure height increases by 168 mm. SetCastors with brakes:- 2xCastors without brakes:- 2xScrews M5 x 12 Thorx:- 16xScrews M5 x 20 Thorx:- 16xLarge washers 5.3:- 16xU-profile:- 4x