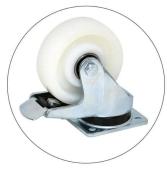

## Product Description

Castors with reinforcement frames for the RTA, RDA, RDE, RYA type distributors must be ordered according to the enclosure layout. The maximum load capacity when using RAX-RK-Hxx-X1 is:- 1600 kg for the RTA, RYA type,- 1900 kg for the RDA, RDE type. The enclosure height increases by 168 mm. SetCastors with brakes:- 2xCastors without brakes:- 2xScrews M5 x 12 Thorx:- 16xScrews M5 x 20 Thorx:- 16xLarge washers 5.3:- 16xU-profile:- 4x