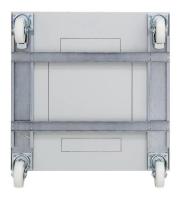

## RAX-RK-H82-X1 - Roller set with reinforcement frame 800x1200 for RDA load capacity 1900 kg

## Product Description

Castors with reinforcement frames for the RTA, RDA, RDE, RYA type distributors must be ordered according to the enclosure layout. The maximum load capacity when using RAX-RK-Hxx-X1 is:- 1600 kg for the RTA, RYA type,- 1900 kg for the RDA, RDE type. The enclosure height increases by 168 mm. SetCastors with brakes:- 2xCastors without brakes:- 2xScrews M5 x 12 Thorx:- 16xScrews M5 x 20 Thorx:- 16xLarge washers 5.3:- 16xU-profile:- 4x