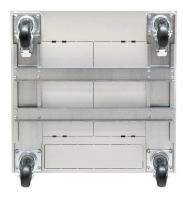

## RAX-RK-X89-X1 - Roller set with reinforcement frame for 800x900 distribution board, load capacity 450 kg incl.

## Product Description

Castors with reinforcement frame for RMA, RZA type distributors must be ordered according to the enclosure layout. The maximum load capacity when using RAX-RK-Xxx-X1 is 450 kg including enclosure weight. The enclosure height is increased by 111 mm. Set of Castors with brakes \_\_\_\_\_\_\_2xCastors without brakes \_\_\_\_\_\_2xScrews M5 x 12 Thorx \_\_\_\_\_\_16xScrews M5 x 20 Thorx \_\_\_\_\_\_16xScrews M5 x 20 Thorx \_\_\_\_\_\_4x