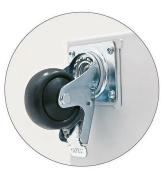

## RAX-RK-X89-X1 - Roller set with reinforcement frame for 800x900 distribution board, load capacity 450 kg incl.

## Product Description

Castors with reinforcement frame for RMA, RZA type distributors must be ordered according to the enclosure layout. The maximum load capacity when using RAX-RK-Xxx-X1 is 450 kg including enclosure weight. The enclosure height is increased by 111 mm. Set of Castors with brakes \_\_\_\_\_\_\_2xCastors without brakes \_\_\_\_\_\_2xScrews M5 x 12 Thorx \_\_\_\_\_\_16xScrews M5 x 20 Thorx \_\_\_\_\_\_16xScrews M5 x 20 Thorx \_\_\_\_\_\_4x