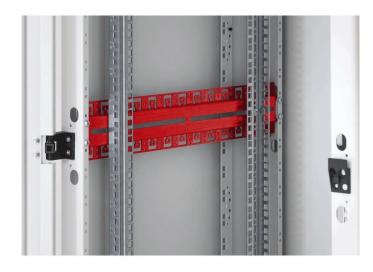

## Product Description

Cable guide/support strut set for floor-standing distributors RTA, RYA, RMA-N1, RZA-N1 (pair). For distributors with a load of over 500 kg, we recommend the additional use of cable guide/support struts, which also have a stabilising function. Distributor depth (mm): 1200Distributor width (mm): 800