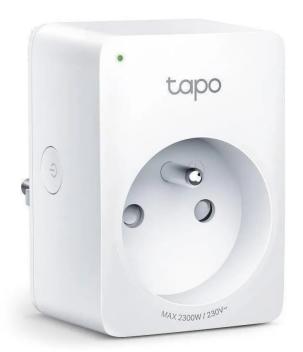

## Product Description

The Tapo P100 is a remote-controlled socket with WiFi, Bluetooth and timer, a very compact size, a discreet design and is capable of switching up to 2300W (10A) off and on. The Superior Smart Partner for Small Appliances The socket supports voice control via Google Assistant and amazon alexa. Remote control from anywhereSwitch connected devices on/off instantly via the Tapo app, wherever you are. Designed to make your life easier and eliminate potential security risks. Wireless features- Wireless frequency: Bluetooth, 2.4 GHz- WiFi standards:802.11n, 802.11b/g- Integrated WiFi:YesConnections and interfaces- Number of sockets:1Power supply- Output current [A]:10- Power supply via plug/terminal:230V AC (directly to the socket)Physical properties- Buttons:Reset, LED- Operating temperature [°C]:0 to 35- Width [mm]:51- Height [mm]:40