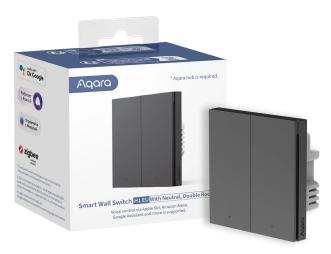

AQAZWS-EUK04-G - Smart Wall Switch H1 Grey With Neutral, Double Rocker (Zigbee)

from 42,49 EUR Item no.: 400922

shipping weight: 0.10 kg Manufacturer: Aqara

## Product Description

The Aqara Smart Wall Switch H1 EU (with neutral) is based on the Zigbee 3.0 wireless communication protocol and is a smart switch for switching lamps and other electrical devices on and off. Once connected to an Aqara hub, it can implement remote control via the Aqara Home app, time control and other functions and work with other intelligent devices in smart home automation. This product requires a compatible Zigbee 3.0 hub. A dedicated hub is required for some functions. Features:- Suitable for operation in a switch box with neutral conductor.- Input power: 100-250VAC, 50/60Hz- Switching power: max. 1840W (8A resistive load)- Wireless protocols: Zigbee 3.0- Operating temperature: 0°C?40°C - Operating humidity: 0%-95% RH, non-condensing- Box contents: Smart Wall Switch H1 EU x 1, Quick Start Guide x 1, Screws x 2