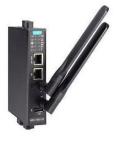

Item no.: 387552 MRC-1002-LTE-JP-T - Remote Connect gateway with 1 LTE mobile radio and 2 Ethernet, Japan

from 1.075,14 EUR

Item no.: 387552 shipping weight: 0.70 kg Manufacturer: MOXA

## Product Description

Secure remote accessMoxa Remote Connect provides you with a secure, easy-to-deploy, flexible and scalable remote access solution that allows you to configure, maintain and troubleshoot your devices remotely. It enables machine builders to create new business models to expand their services and satisfy their customers.MRC-1002-LTE-JP-TMoxa Remote Connect SuiteMoxa Remote Connect Gateway with 1 LTE cellular port and 2 Ethernet ports, Japan region,-30 to 70°C operating temperatureMRC Client SoftwareOperating system: Windows 10 (32-bit or 64-bit)Supported devices-OnCell products:- MRC Quick Link Ultra and MRC Client v4.0.0:- OnCell 3120 (HW Rev 2.0.0; Firmware v2.2.0 and higher)- OnCell G4302 (Firmware v3.9.0 and higher)- MRC products:- MRC Quick Link and MRC Client v3.3.0:- MRC-1002 gateway