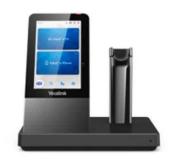

## 1308099 - WHB 670 base station

## Product Description

DECT base station for your Yealink headsets. Highlights- Yealink base station WHB 670- Capacitive 10.16 cm (4 inch) touchscreen- 2-port USB hub- Supports optional Busylight BLT60- Teams and Skype for Business compatible- Suitable for Yealink WH67 headsetScope of delivery- Yealink base station WHB 670Basic features- Colour: Black Connections-Headset connectivity: DECT - Connection: USB - USB standard: USB 3.0 (USB 3.2 Gen 1) Power supply- Power supply: Mains Data transmission- Transmission technology: wireless - Outdoor range: 120 m Shipping- WEEE: 18291819