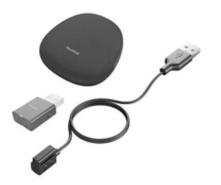

## Product Description

With this simple kit, you can boost the productivity of your DECT headset with a reliable connection, whether you're working in the office or from home. One headset, multiple options and endless possibilities. Highlights- Portable Accessory Kit- Accessories for your Yealink headset- Turn the DECT headset into your hybrid work booster- Fits WH62/66- Plug and play with connection cable, DECT dongle and carrying caseScope of delivery- Yealink Portable Accessory Kit for WH62/66, connection cable, DECT dongle, carrying case