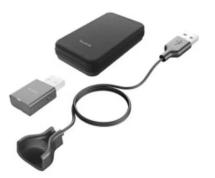

## Product Description

With this simple kit, you can boost the productivity of your DECT headset with a reliable connection, whether you're working in the office or from home. One headset, multiple options and endless possibilities. Highlights- Portable Accessory Kit- Accessories for your Yealink headset- Turn the DECT headset into your hybrid work booster- Suitable for WH63/67- Plug and play with connection cable, DECT dongle and carrying caseScope of delivery- Yealink Portable Accessory Kit for WH63/67, connection cable, DECT dongle, carrying caseBasic features- Colour: Black - Weight: 55 g Shipping- WEEE: 18291819