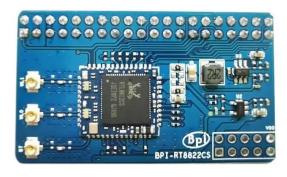

## BPI-RT8822CS - WiFi & BT Module for BPI-M5 and BPI-F2P

## Product Description

BPI-RT8822CS - WiFi & BT Module for BPI-M5 and BPI-F2P

BPI-RT8822CS is a highly integrated dual-band WiFi + Bluetooth 5.0 2T2R SDIO 3.0 module based on the Realtek RTL8822CS-VS-CG chipset. This module supports 802.11n MIMO on dual-band 2.4 GHz or 5 GHz and 802.11ac wave-2 MU-MIMO. It is backwards compatible with IEEE 802.11a/b/g/n/ac and provides a maximum PHY data rate up to 867 Mbps. The host interface complies with SDIO 1.1/2.0/3.0 for W-LAN with a clock rate up to 208 MHz and HS-UART interface for BT. It includes Bluetooth V2.1/3.0/4.1/4.2 and supports Bluetooth 5.0 system. The module offers feature-rich wireless connectivity and reliable throughput from an extended distance in different kinds of work environments.