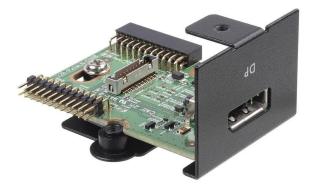

## Product Description

Shuttle offers a wide range of optional accessories for the Box PCs BPCWL02 and BPCAL02. With the Shuttle Accessory DDP01, a DisplayPort graphics port (DP 1.2) can be added to the front of the Box PC. Note: an HDMI port is already permanently installed on the rear of the Box PC.Compatibility- Compatible with the Shuttle Box PCs BPCWL02 and BPCAL02- For installation instructions and possible combinations with other optional ports, please refer to the PDF specification for DDP01Technical features- Digital DisplayPort v1.2 connection for audio/video playback- Supports up to 2160p Ultra-HD resolution up to 60 frames/sec.Scope of delivery- Bracket with daughterboard- 21-pin adapter cable- One silver screw- Quick start guideEAN Product code: 4046047103898