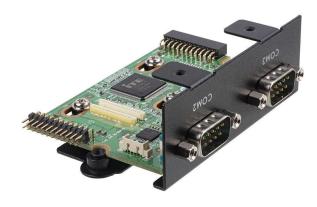

## Product Description

Shuttle offers a wide range of optional accessories for the Box PCs BPCWL02 and BPCAL02. The Box PC already has a built-in RS232 COM port on the rear. With the Shuttle Accessory CSD01, an additional COM port (RS232/422/485) can be installed on the front. You can also install an additional COM port (RS232) with the Shuttle Accessory CRS01. Compatibility Compatible with the Shuttle Box PCs BPCWL02 and BPCAL02For installation instructions, please refer to the PDF specification for CSD01. Technical features-2x D-Sub 9-pin connector- Serial COM port supports the RS232/422/485 standardScope of delivery- Bracket with daughterboard- Internal cable- One silver screw- Quick start guideEAN Product code: 4046047103881