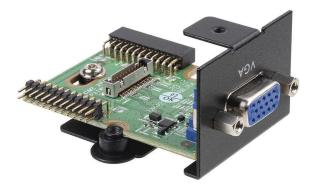

## Product Description

Shuttle offers a wide range of optional accessories for the Box PCs BPCWL02 and BPCAL02. With the Shuttle Accessory DVG01, a VGA graphics port can be added to the front of the Box PC. Note: an HDMI connection is already permanently installed on the rear of the Box PC.CompatibilityCompatible with the Shuttle Box PCs BPCWL02 and BPCAL02For installation instructions and possible combinations with other optional connections, please refer to the PDF specification for DVG01Technical featuresThe VGA connection provides an analogue video signalSupports up to 1080p Full HD resolution up to 60 frames/sec.Scope of delivery- bracket with daughterboard- 21-pin adapter cable- one silver screw- quick start guideEAN product code: 4046047103935