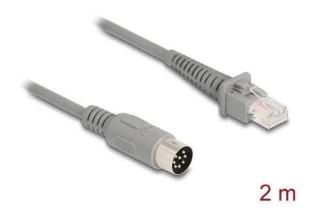

## 90167 - Cable RJ50 plug to DIN 8 pin plug 2 m grey

## Product Description

This connection cable by Delock is used for serial interfaces, industrial control systems or data transmission. Technical dataConnectors:- 1 x RJ50 plug- 1 x DIN 8 pin plug- Wire cross-section: 26 AWG- Pin assignment: 1 - 6, 2 - 5, 3 - 1, 4 - 10, 7 - 4, 8 - 7, shielded- Cable diameter: approx. 5.0 mm- Material: PVC- Colour: grey- Length incl. connections: approx. 2 mPackage contents- CablePackaging- Resealable bag