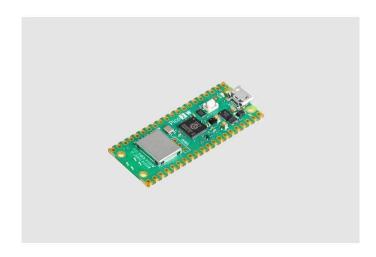

## Product Description

Raspberry Pi Pico 2W builds on the huge success of the original Raspberry Pi Pico and its derivatives launched in 2021 and 2022.-Part Number eb122779-Category Raspberry Pi Pico -Manufacturer Raspberry Pi DescriptionIt is powered by the brand new RP235xmicrocontroller platform developed here at Raspberry Pi.Compared to its predecessor RP2040, the RP235x:- A system clock of 150MHz (up from 133MHz)- Two Arm Cortex-M33 cores (as opposed to two Arm Cortex-M0+)- Two RISC-V Hazard3 cores- 520KB RAM (up from 264KB)- 8KB on-chip OTP memory- A comprehensive security model based on Arm TrustZone for Cortex-M- Significantly improved power efficiency- 2.4GHz wifi- Bluetooth 5.2Raspberry Pi Pico 2 combines the RP2350 with 4MB of inbuilt QSPI Flash memory (compared to 2MB on the Raspberry Pi Pico) for code and data storage.